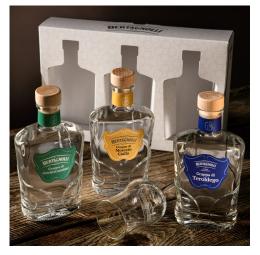

## Product details Box 3 Grappe White - Tero Bia, Gewü Bia, Mosc Bia (42% Vol.- 0.20 Lt) E

Three excellent Grappas, in a 200ml format, for those searching for a taste full of harmonic and intense sensations. A perfect proposal to please different scents maintaining the true sense of our Trentino Land.

PACKAGE Description: MIDI Pack |3 x 20cl| Pieces: 3

## PRODUCT

Article Code: KS020CO11E Article Description: Box White 3 Grappe - Tero Bia, Gewü Bia, Mosc Bia (42% Vol.- 0.20 Lt) E F.to/Cap: 0.20 lt Alchool: 42 % Vol. Case: Special Kit

**GRAPPA TRENTINA** GRAPPA TRENTINA